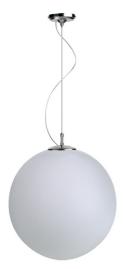

## **Large Round Globe Pendant** Model: QH400

DIMENSIONS TECHNICAL DATA FEATURES SPECIFICATIONS

· Ball 400mmØ

· 2400mm overall length

Power supply: 220-240V Dimmable: Yes

Wattage: 100 Max

- Our Euro Glass Pendants create a brilliant all round lighting effect.
- Allowing you to light the ceiling, walls and floors with just one light
- Thanks to it's simple and minimalist design, these Acid Glass and Chrome globe lights are a versatile lighting solution for a range of settings - for both private and commercial dwellings.
- Mounting 100mmØ

Lamp included: No Lamp holder type: E27

Number of lamps: 1

Technology field:

Fluorescent, Incandescent, LED Replaceable

Indoor / Outdoor: Indoor Mounting type: Suspended Colour: Chrome, White