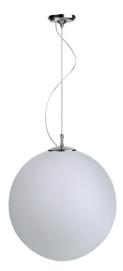

## **Large Round Globe Pendant** Model: QH400

DIMENSIONS TECHNICAL DATA FEATURES SPECIFICATIONS

· Ball 400mmØ

· 2400mm overall length

Power supply: 220-240V Dimmable: Yes

Wattage: 100 Max

 Our Euro Glass Pendants create a brilliant all round lighting effect.

- Allowing you to light the ceiling, walls and floors with just one light
- Thanks to it's simple and minimalist design, these Acid Glass and Chrome globe lights are a versatile lighting solution for a range of settings - for both private and commercial dwellings.
- Mounting 100mmØ

Lamp included: No

Lamp holder type: E27 Number of lamps: 1

Technology field: Fluorescent, Incandescent,

LED Replaceable

Indoor / Outdoor: Indoor Mounting type: Suspended Colour: Chrome, White