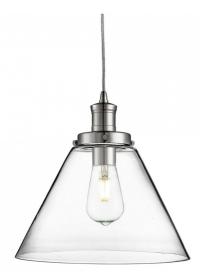

## Clifford Pendant Light in Chrome Model: QH3228-SC (CH)

**DIMENSIONS** 

• Shade 290mmØ x 280mmH.

· Adjustable up to overall length 1000mmH.

• Ceiling rose 103mmØ.

**TECHNICAL DATA** 

Power supply: 220-240V Dimmable: Yes

Wattage: Max 10W

Control gear: Not Required

**FEATURES** 

· The Clifford Pendant light is a simple and timeless translucent glass shade

· It's a great way to add design flare to a room with out overpowering it's surrounding

• This Chrome model has a clear cord and a Chrome ceiling rose

**SPECIFICATIONS** 

Lamp included: No Lamp holder type: E27

Number of lamps: 1

Technology field:

Incandescent, LED Replaceable

Indoor / Outdoor: Indoor Mounting type: Ceiling

Colour: Clear, Chrome