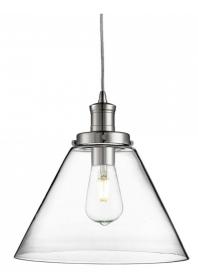

## Clifford Pendant Light in Chrome Model: QH3228-SC (CH)

**DIMENSIONS** 

· The Clifford Pendant light is a simple and

**FEATURES** 

- · It's a great way to add design flare to a room with out overpowering it's surrounding
- This Chrome model has a clear cord and a Chrome ceiling rose

Colour: Clear, Chrome

- Shade 290mmØ x 280mmH.
- · Adjustable up to overall length 1000mmH.
- Ceiling rose 103mmØ.

Power supply: 220-240V Dimmable: Yes

**TECHNICAL DATA** 

Wattage: Max 10W

Control gear: Not Required