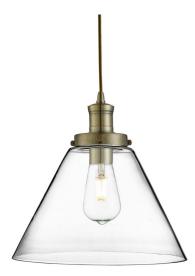

DIMENSIONS TECHNICAL DATA FEATURES SPECIFICATIONS

- Shade 290mmØ x 280mmH.
- · Adjustable up to overall length 1000mmH.
- Ceiling rose 103mm $\emptyset$ .

Power supply: 220-240V

Dimmable: Yes Wattage: 10 Max

Control gear: Not Required

• The Clifford Pendant Light is a simple and timeless translucent glass shade

- It's a great way to add design flare to a room with out overpowering it's surrounding architecture
- This Antique Brass model has a Brown cord and Antique Brass ceiling rose

Lamp included: No

Lamp holder type: E27

Number of lamps: 1

Technology field: LED Replaceable

Indoor / Outdoor: Indoor

Mounting type: Ceiling

Colour: Brass, Clear