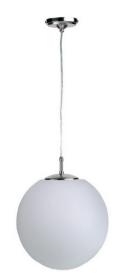

# Medium Round Globe Pendant Model: QH290

## FEATURES

- Ball 290mmØ
- 1790mm overall length

Power supply: 220-240V Dimmable: Yes Wattage: 100 Max

- Our Euro Glass Pendants create a brilliant all round lighting effect.
- Allowing you to light the ceiling, walls and floors with just one light
- Thanks to it's simple and minimalist design, these Acid Glass and Chrome globe lights are a versatile lighting solution for a range of settings - for both private and commercial dwellings.
- Mounting 100mmØ

Colour: Chrome, White