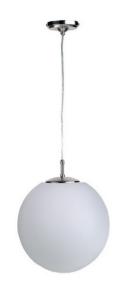

# Medium Round Globe Pendant Model: QH290

## FEATURES

- Ball 290mmØ
- 1790mm overall length

Power supply: 220-240V Dimmable: Yes Wattage: 100 Max

- Our Euro Glass Pendants create a brilliant all round lighting effect.
- Allowing you to light the ceiling, walls and floors with just one light
- Thanks to it's simple and minimalist design, these Acid Glass and Chrome globe lights are a versatile lighting solution for a range of settings - for both private and commercial dwellings.
- Mounting 100mmØ