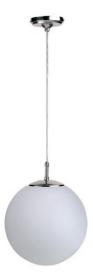

## Small Round Globe Pendant Model: QH200

DIMENSIONS TECHNICAL DATA FEATURES SPECIFICATIONS

· Ball 250mmØ

· 1700mm overall length

Power supply: 220-240V Dimmable: Yes

Wattage: 100 Max

 Our Euro Glass Pendants create a brilliant all round lighting effect.

- Allowing you to light the ceiling, walls and floors with just one light
- Thanks to it's simple and minimalist design, these Acid Glass and Chrome globe lights are a versatile lighting solution for a range of settings - for both private and commercial dwellings.
- Mounting 100mmØ

Lamp included: No Lamp holder type: E27

Number of lamps: 1

Technology field:

Fluorescent, Incandescent, LED Replaceable

Indoor / Outdoor: Indoor Mounting type: Suspended Colour: Chrome, White