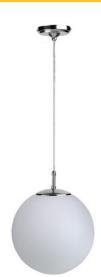

# Small Round Globe Pendant Model: QH200

# DIMENSIONS

• 1700mm overall length

• Ball 250mmØ

### Power supply: 220-240V Dimmable: Yes Wattage: 100 Max

- Our Euro Glass Pendants create a brilliant all round lighting effect.
- Allowing you to light the ceiling, walls and floors with just one light
- Thanks to it's simple and minimalist design, these Acid Glass and Chrome globe lights are a versatile lighting solution for a range of settings - for both private and commercial dwellings.
- Mounting 100mmØ