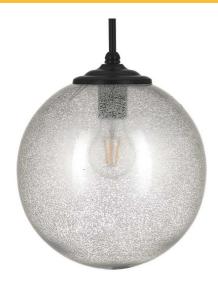

DIMENSIONS TECHNICAL DATA FEATURES SPECIFICATIONS

- · 250mmØ glass globe
- · 81mmØ mounting hole

Power supply: 220-240V

- Mix and match your choice of cordset and globe with out Sophia Glass Globe range
- An eye catching speckled glass look
- These quality glass globes are crafted in Spain and come in a range of colours
- This is the glass shade only, purchase cordset separately
- Shown here with the Katelyn CGK-BL cordset sold separately