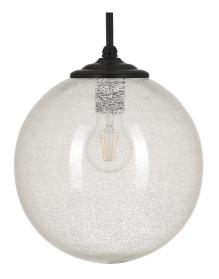

# Sophia Glass Globe in White Mist . Model: Q222

## FEATURES

- Mix and match your choice of cordset and globe with out Sophia Glass Globe range
- An eye catching speckled glass look
- These quality glass globes are crafted in Spain and come in a range of colours
- This is the glass shade only, purchase cordset separately
- Shown here with the Katelyn CGK-BL cordset - sold separately