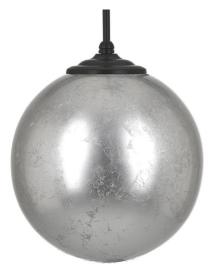

# Sophia Glass Globe in Silver Metallic . Model: Q211

## FEATURES

- Mix and match your choice of cordset and globe with out Sophia Glass Globe range
- An eye catching textured glass finish
- These quality glass globes are crafted in Spain and come in a range of colours
- This is the glass shade only, purchase cordset separately
- Shown here with the Katelyn CGK-BL cordset - sold separately

### **SPECIFICATIONS**

Lamp included: No Lamp holder type: E27 Number of lamps: 1 Technology field: LED Replaceable Indoor / Outdoor: Indoor Mounting type: Ceiling Colour: Silver/Grey

- 250mmØ glass globe
- 81mmØ mounting hole
- Power supply: 220-240V