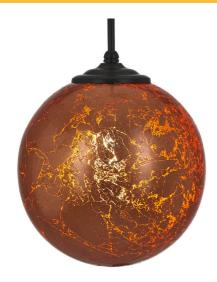

## **Sophia Glass Globe in Copper Metallic**

Model: Q209

**DIMENSIONS TECHNICAL DATA FEATURES SPECIFICATIONS** 

- · 250mmØ glass globe
- · 81mmØ mounting hole

Power supply: 220-240V

- · Mix and match your choice of cordset and globe with out Sophia Glass Globe range
- · An eye catching textured glass finish
- These quality glass globes are crafted in Spain and come in a range of colours
- This is the glass shade only, purchase cordset separately
- Shown here with the Katelyn CGK-BL Cordset - sold separately
- Lamp included: No Lamp holder type: E27
- Number of lamps: 1
- Technology field: LED Replaceable
- Indoor / Outdoor: Indoor
- Mounting type: Ceiling
- Colour: Copper