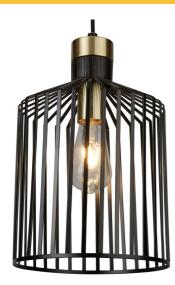

**DIMENSIONS** 

· The Maven Midi pendant is a beautifully crafted vintage style lighting solution.

**FEATURES** 

• With a painted black and plated brass finished framework, it's a great way to add design drama and style to a room.

• This Maven pendant is one in a range of 3 which can be mixed and matched together as desired.

**SPECIFICATIONS** 

Power supply: 220-240V Dimmable: Yes

**TECHNICAL DATA** 

Wattage: 10 Max

Material: Metal

Lamp included: No

Lamp holder type: E27

Number of lamps: 1

Technology field: LED Replaceable

Indoor / Outdoor: Indoor

Mounting type: Ceiling

Colour: Black, Gold

• Shade 220mmØ x 360mmH.

· Adjustable up to 1588mmL.

 ${\boldsymbol{\cdot}}$  Ceiling rose 120mm@.