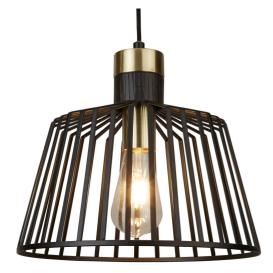

## FEATURES

- The Maven Max pendant is a beautifully crafted vintage style lighting solution.
- With a painted black and plated brass finished framework, it's a great way to add design drama and style to a room.
- The Maven pendant is one in a range of 3 which can be mixed and matched together as desired.

#### SPECIFICATIONS

Material: Metal Lamp included: No Lamp holder type: E27 Number of lamps: 1 Technology field: LED Replaceable Indoor / Outdoor: Indoor Mounting type: Ceiling Colour: Black, Gold

- Shade 300mmØ x 270mmH.
- Adjustable up to 1580mmL.

Ceiling rose 120mmØ.

Power supply: 220-240V Dimmable: Yes Wattage: 10 Max