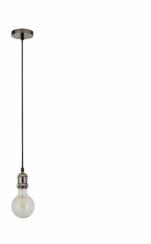

DIMENSIONS TECHNICAL DATA FEATURES SPECIFICATIONS

- · Ceiling rose 100mmØ.
- Overall length adjustable up to 1470mmL.
- $\cdot$  42mmØ Mounting hole.

Power supply: 220-240V Dimmable: Yes

Wattage: 60 Max

- The Edison pendant and cord set is a simple yet stylish pendant lighting solution.
- Quality Metal detailing with material braided cord and safety compliant plastic lamp holder
- It has a replaceable lamp, allowing for choice of desired lighting effect.
- Can be used to mount lamp shades with mounting hole 42mmØ.
- Available in Black, Satin Chrome, Copper or Antique Brass.

Lamp included: No

Lamp holder type: E27

Number of lamps: 1

Technology field:

Incandescent, LED Replaceable

Indoor / Outdoor: Indoor

Mounting type: Ceiling

Colour: Satin Chrome