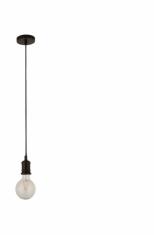

DIMENSIONS TECHNICAL DATA FEATURES

- Ceiling rose 100mmØ.
- Overall length adjustable up to 1470mmL.
- · 42mmØ Mounting hole.

Power supply: 220-240V Dimmable: Yes

Wattage: 60 Max

- The Edison pendant and cord set is a simple yet stylish pendant lighting solution.
- Quality Metal detailing with material braided cord and safety compliant plastic lamp holder
- It has a replaceable lamp, allowing for choice of desired lighting effect.
- Can be used to mount lamp shades with mounting hole 42mmØ.
- Available in Black, Satin Chrome, Copper or Antique Brass.

Lamp included: No

**SPECIFICATIONS** 

Lamp holder type: E27

Number of lamps: 1

Technology field:

Incandescent, LED Replaceable

Indoor / Outdoor: Indoor

Mounting type: Ceiling

Colour: Black