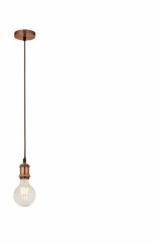

DIMENSIONS TECHNICAL DATA FEATURES SPECIFICATIONS

- · Ceiling rose 100mmØ.
- Overall length adjustable up to 1470mmL.
- 42mmØ Mounting hole.

Power supply: 220-240V Dimmable: Yes

Wattage: 60 Max

- The Edison pendant and cord set is a simple yet stylish pendant lighting solution.
- Quality Metal detailing with material braided cord and safety compliant plastic lamp holder.
- It has a replaceable lamp, allowing for choice of desired lighting effect.
- Can be used to mount lamp shades with mounting hole 42mmØ.
- Available in Black, Satin Chrome, Copper or Antique Brass.

Lamp included: No

Lamp holder type: E27

Number of lamps: 1

Technology field:

Incandescent, LED Replaceable

Indoor / Outdoor: Indoor

Mounting type: Ceiling

Colour: Copper