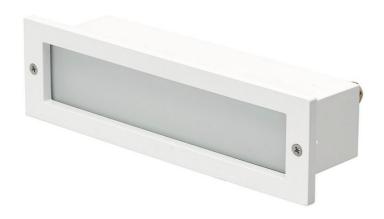

## DIMENSIONS TECHNICAL DATA FEATURES SPECIFICATIONS

- · 70mm Height.
- 252mm Wide
  Cavity depth: 76

Total lumens: 324

Colour temp: 3,000K Power supply: 220-240V

CRI: 80 Wattage: 3.6

Control gear: Included

- Ideal for lighting stairs, pathways and walkways to provide a clear and safe walking environment indoor or out.
- · Can be mounted horizontally or vertically.
- This recessed LED integral bricklight is cast from high grade die cast aluminium with a frosted glass lens.
- Wire direct to mains power supply.
- Driver is integral in the body.
- Comes pre-wired with 500mmL cable.
- Optional Mounting box available LL8200.

Lamp included: Yes

Air / Moisture Transfer: Closed

IP Rating: IP66

Technology field: LED

Colour: White