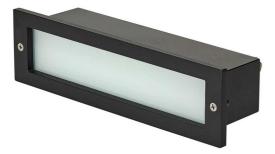

## DIMENSIONS

70mm Height.252mm Wide

Cavity depth: 76

## **TECHNICAL DATA**

Total lumens: 324 Colour temp: 3,000K Power supply: 220-240V CRI: 80 Wattage: 3.6 Control gear: Included

- Ideal for lighting stairs, pathways and walkways to provide a clear and safe walking environment indoor or out.
- Can be mounted horizontally or vertically.This recessed LED integral bricklight is cast
- from high grade die cast aluminium with a frosted glass lens.
- $\cdot \,$  Wire direct to mains power supply.

FEATURES

- Driver is integral in the body.
- Comes pre-wired with 500mmL cable.
- Optional Mounting box available LL8200.

## SPECIFICATIONS

Lamp included: Yes Air / Moisture Transfer: Closed IP Rating: IP66 Technology field: LED Indoor / Outdoor: Indoor, Outdoor Mounting type: Recessed Colour: Black