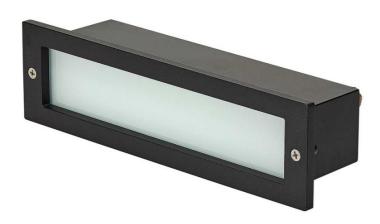

## DIMENSIONS TECHNICAL DATA FEATURES SPECIFICATIONS

- 70mm Height.
- 252mm Wide
  Cavity depth: 76

Total lumens: 324 Colour temp: 3,000K Power supply: 220-240V

CRI: 80 Wattage: 3.6 Control gear: Included

- Ideal for lighting stairs, pathways and walkways to provide a clear and safe walking environment indoor or out.
- · Can be mounted horizontally or vertically.
- This recessed LED integral bricklight is cast from high grade die cast aluminium with a frosted glass lens.
- Wire direct to mains power supply.
- Driver is integral in the body.
- $\boldsymbol{\cdot}$  Comes pre-wired with 500mmL cable.
- Optional Mounting box available LL8200.

Lamp included: Yes

Air / Moisture Transfer: Closed

IP Rating: IP66

Technology field: LED

Colour: Black