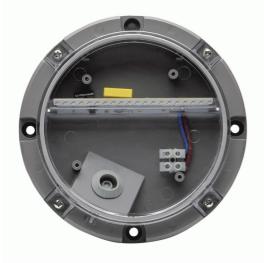

### **TECHNICAL DATA**

150mmØ x 22mm depth

#### Total lumens: 200 Colour temp: 3,000K

Power supply: 220-240V, Double Insulated

CRI: 80 Wattage: 1.5

Control gear: Included

FEATURES

#### **SPECIFICATIONS**

Lamp included: Yes Number of lamps: 1 IP Rating: IP65 Technology field: LED Indoor / Outdoor: Indoor, Outdoor Mounting type: Wall Colour: Silver/Grey