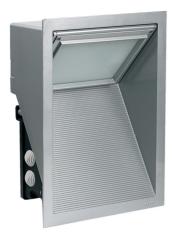

# Compatta Recessed Outdoor Wall Light

Model: GC5022-SI

**DIMENSIONS** 

340mmH x 250mmW x 135mmD
 Hole cut out: 208mmH x 220mmW x 135mmD

## **FEATURES**

Recessed wall fitting
Corrosion resistant aluminium, Resistant to a
range of environmental conditions
Manufactured in Italy

### **SPECIFICATIONS**

Lamp included: No Lamp holder type: G24d-3 PL-C 2 PIN Number of lamps: 1 IP Rating: IP65

Technology field: Fluorescent Indoor / Outdoor: Indoor, Outdoor Mounting type: Recessed Colour: Silver/Grey