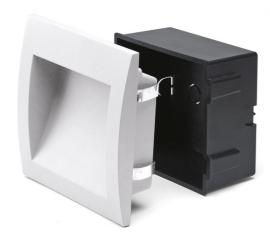

## **FEATURES**

For use indoor and outdoor

Extra clips supplied for direct mounting into

interior walls

Supplied with mounting niche for exterior

in stall at ion

Epistar LED Technology

Made from die cast aluminium