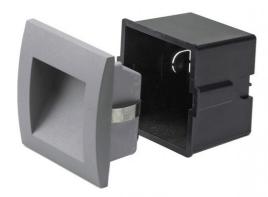

## • 90mm square x 60mm recessed cavity depth

• Hole for Plastic Niche: 79mm Square

**DIMENSIONS** 

- Hole for direct mounting in Wall Lining:
  71mm sqaure
- depth of recessed fixture 37mm
  Cavity depth: 60

Extra clips supplied for direct mounting into interior walls

Supplied with mounting niche for exterior

installation

Epistar LED Technology

Made from die cast aluminium

SPECIFICATIONS

Material: aluminium

Lamp included: Yes