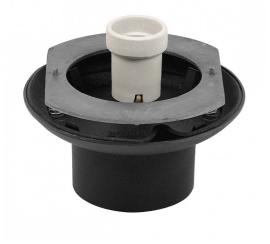

# E27 Fitter For Globes 300mm to 400mm Model: S251-BL

#### FEATURES

Fits D412-WH, D414-WH, D416-WH, DC412-WH, DC414-WH, D88065-WH, D312-CL

Power supply: 220-240V Dimmable: Yes Made from Durable Black Aluminum For Globes 300mm to 400mm Fits onto 76mmø pole, Superlux recomends use of nominal 2 1/2 inch Bore Steel Pipe