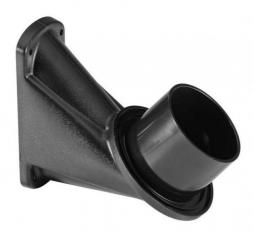

## **DIMENSIONS**

- · 140mm Long arm
- 108mmH x 58mm W mounting base
- 60mmØ collar

## **FEATURES**

- The angled wall mount bracket is compatible with F6000 and F6001 in both Opal and Smoke colour variations.
- ${\boldsymbol{\cdot}}$  60mm0 collar to mount lanterns or globes.
- Can be mounted upwards or downwards.
- Note: If mounting downward, use silicon sealant.
- This 45 degree angled wall bracket is made from durable polycarbonate.
- · Available in black only.
- Can be used to mount onto the FB1461 post adapter to single or double mount globes onto the same pole.
- FB1461 is available to post mount single or double bracket
- Click here for comprehensive information on the F6000 globe and accessories range