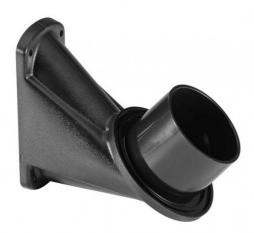

## **DIMENSIONS**

- · 140mm Long arm
- 111mmH x 59mm W mounting base
- 60mmØ collar

## **FEATURES**

- The angled wall mount bracket is compatible with F6000 and F6001 in both Opal and Smoke colour variations.
- ${\boldsymbol{\cdot}}$  60mm0 collar to mount lanterns or globes.
- Can be mounted upwards or downwards.
- Note: If mounting downward, use silicon sealant.
- This 45 degree angled wall bracket is made from durable polycarbonate.
- · Available in black only.
- Can be used to mount onto the FB1461 post adapter to single or double mount globes onto the same pole.
- FB1461 is available to post mount single or double bracket
- Click here for comprehensive information on the F6000 globe and accessories range