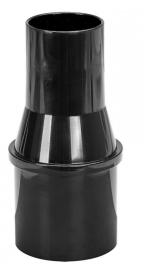

## Large to Small Post Adapter 90mm / 75mm -> 60mm Model: FB5601





## DIMENSIONS

## FEATURES

## SPECIFICATIONS

- Bottom to fit 90mmØ pole external or 76mmØ internal
- Top accepts 60mmØ fitters
- Large to small post adapter
- Bottom to fit 90mmØ pole external or 76mmØ internal
- Top accepts 60mmØ fitters
  Whether installing over a 76mm pole or inside a 90mm pole use a self tapping screw
- through the side to secure safelyMade in New Zealand
- 90mm Poles We recomend grade 250 , 90mmØ x 2.6mm form Steel and Tube Ltd
- Click here for comprehensive information on the F6000 globe and accessories range

Material: Polycarbonate Indoor / Outdoor: Outdoor Mounting type: Post Lights Colour: Black