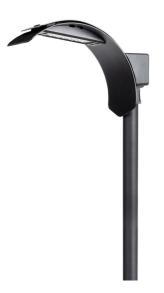

# Arc Large Area Symmetrical Lantern Head Model: F60382-SYM

#### DIMENSIONS

• 482mmD x 342mmH x 215mmW

## FEATURES

- One head style available in four different light distribution options
- The Arc Symmetrical Lantern Head can be pole mounted or wall mounted with a 60mmØ fitter - purchased separately
- Great if your looking to focus light not only on the walkway, but the surrounding space so pedestrians have more visibility of their surroundings
- 10K surge protection
- Charcoal finish
- Lamp tiltable through 15°
- IK06 impact resistance
- Made in Italy
- For 60mm poles Superlux recommends use of 2 inch bore galvanised steel water pipe from Steel & Tube Ltd.