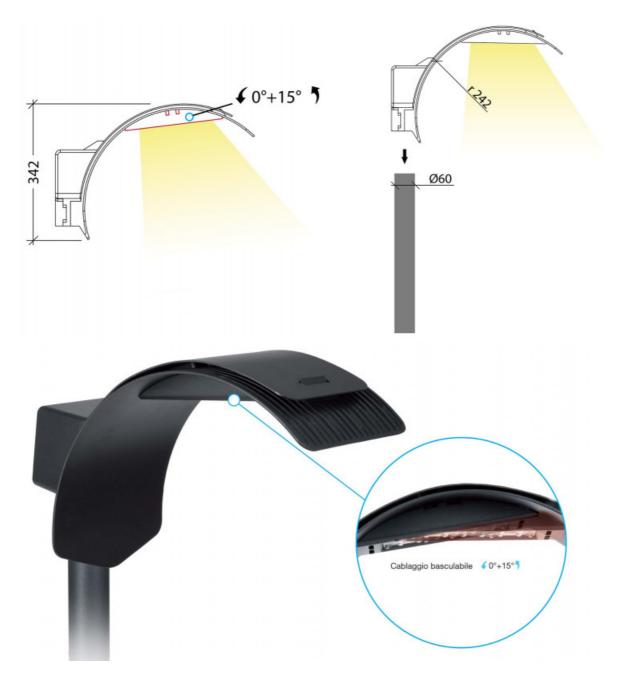

#### DIMENSIONS

• 482mmD x 342mmH x 215mmW

## FEATURES

- One head style available in four different light distribution options
- The Arc Symmetrical Lantern Head can be pole mounted or wall mounted with a 60mmØ fitter - purchased separately
- Great if your looking to focus light not only on the walkway, but the surrounding space so pedestrians have more visibility of their surroundings
- 10K surge protection
- Charcoal finish
- Lamp tiltable through 15°
- IK06 impact resistance
- Made in Italy
- For 60mm poles Superlux recommends use of 2 inch bore galvanised steel water pipe from Steel & Tube Ltd.