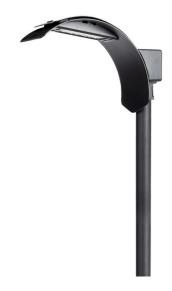

## DIMENSIONS TECHNICAL DATA FEATURES SPECIFICATIONS

· 482mmD x 342mmH x 215mmW

Total lumens: 6687 Colour temp: 4,000K Power supply: 220-240V CRI: 80

Wattage: 55

Control gear: Included

• One head style available in four different light distribution options

 The Arc Road 8 Metre Optics Lantern Head can be pole mounted or wall mounted with a 60mmØ fitter - purchased separately

- 10K surge protection
- · Charcoal finish
- Lamp tiltable through 15°
- IK06 impact resistance
- · Made in Italy
- For 60mm poles Superlux recommends use of 2 inch bore galvanised steel water pipe from Steel & Tube Ltd.

Material: Metal

Lamp included: Yes

Number of lamps: 1

IP Rating: IP65

Technology field: LED

Indoor / Outdoor: Outdoor

Mounting type: Wall, Post Lights

Colour: Charcoal