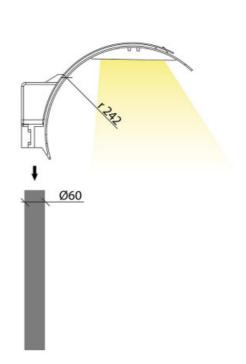

## DIMENSIONS TECHNICAL DATA FEATURES SPECIFICATIONS

· 482mmD x 342mmH x 215mmW

Total lumens: 6687 Colour temp: 4,000K Power supply: 220-240V CRI: 80

Wattage: 55

Control gear: Included

• One head style available in four different light distribution options

 The Arc Road 8 Metre Optics Lantern Head can be pole mounted or wall mounted with a 60mmØ fitter - purchased separately

- 10K surge protection
- · Charcoal finish
- Lamp tiltable through 15°
- IK06 impact resistance
- · Made in Italy
- For 60mm poles Superlux recommends use of 2 inch bore galvanised steel water pipe from Steel & Tube Ltd.