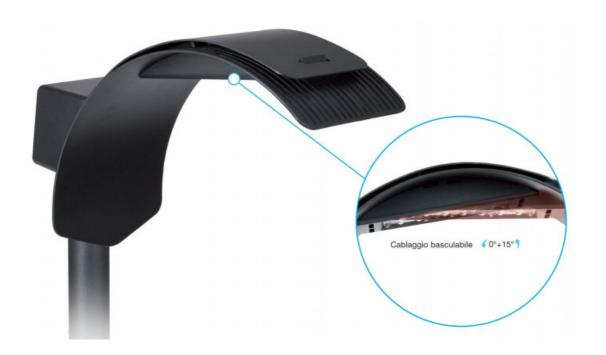

 The Arc Road 8 Metre Optics Lantern Head can be pole mounted or wall mounted with a 60mmØ fitter - purchased separately

- 10K surge protection
- · Charcoal finish
- Lamp tiltable through 15°
- IK06 impact resistance
- · Made in Italy
- For 60mm poles Superlux recommends use of 2 inch bore galvanised steel water pipe from Steel & Tube Ltd.