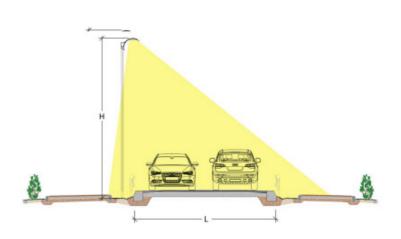

 The Arc Road 8 Metre Optics Lantern Head can be pole mounted or wall mounted with a 60mmØ fitter - purchased separately

- 10K surge protection
- · Charcoal finish
- Lamp tiltable through 15°
- IK06 impact resistance
- · Made in Italy
- For 60mm poles Superlux recommends use of 2 inch bore galvanised steel water pipe from Steel & Tube Ltd.