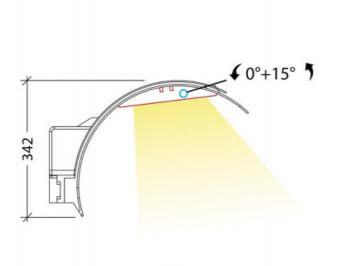

## DIMENSIONS TECHNICAL DATA FEATURES SPECIFICATIONS

· 482mmD x 342mmH x 215mmW

Total lumens: 6687 Colour temp: 4,000K Power supply: 220-240V CRI: 80

Wattage: 55

Control gear: Included

• One head style available in four different light distribution options

 The Arc Road 8 Metre Optics Lantern Head can be pole mounted or wall mounted with a 60mmØ fitter - purchased separately

- 10K surge protection
- · Charcoal finish
- Lamp tiltable through 15°
- IK06 impact resistance
- · Made in Italy
- For 60mm poles Superlux recommends use of 2 inch bore galvanised steel water pipe from Steel & Tube Ltd.