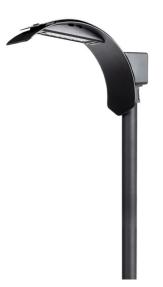

# Arc Road 5 Metre Optics Lantern Head Model: F60382-R5

#### DIMENSIONS

• 482mmD x 342mmH x 215mmW

#### FEATURES

- One head style available in four different light distribution options
- The Arco Road 5 Metre Optics Lantern Head can be pole mounted or wall mounted with a 60mmØ fitter - purchased separately
- 10K surge protection
- Charcoal finish
- Lamp tiltable through 15°
- IK06 impact resistance
- ・ Made in Italy
- For 60mm poles Superlux recommends use of 2 inch bore galvanised steel water pipe from Steel & Tube Ltd
- Made from Anodised and painted die-cast
  aluminium
- LED optics and Lens are made from high performance PMMA acrylic
- Light Cut Off: ULOR = 0%

## SPECIFICATIONS

- Material: Metal
- Lamp included: Yes
- Number of lamps: 1
- IP Rating: IP65
- Technology field: LED
- Indoor / Outdoor: Outdoor
- Mounting type: Wall, Post Lights
- Colour: Charcoal