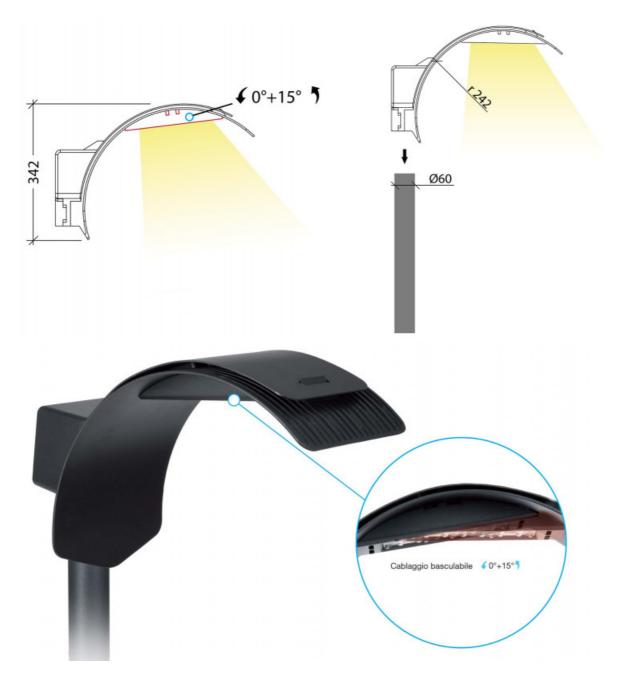

#### DIMENSIONS

• 482mmD x 342mmH x 215mmW

#### FEATURES

- One head style available in four different light distribution options
- The Arco Road 5 Metre Optics Lantern Head can be pole mounted or wall mounted with a 60mmØ fitter - purchased separately
- 10K surge protection
- Charcoal finish
- Lamp tiltable through 15°
- IK06 impact resistance
- ・ Made in Italy
- For 60mm poles Superlux recommends use of 2 inch bore galvanised steel water pipe from Steel & Tube Ltd
- Made from Anodised and painted die-cast
  aluminium
- LED optics and Lens are made from high performance PMMA acrylic
- Light Cut Off: ULOR = 0%