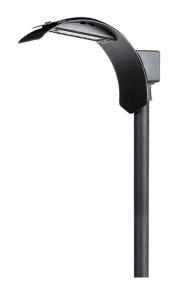

## DIMENSIONS TECHNICAL DATA FEATURES SPECIFICATIONS

· 482mmD x 342mmH x 215mmW

Total lumens: 6553 Colour temp: 4,000K Power supply: 220-240V CRI: 80

Wattage: 55

Control gear: Included

• One head style available in four different light distribution options

Material: Metal

Lamp included: Yes

Number of lamps: 1

IP Rating: IP65

Technology field: LED

Indoor / Outdoor: Outdoor

Mounting type: Wall, Post Lights

Colour: Charcoal