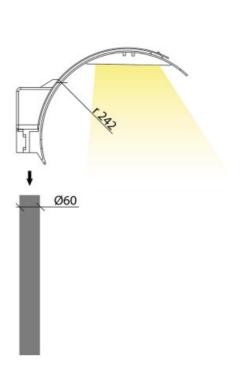

## DIMENSIONS TECHNICAL DATA FEATURES SPECIFICATIONS

· 482mmD x 342mmH x 215mmW

Total lumens: 6553 Colour temp: 4,000K Power supply: 220-240V CRI: 80

Wattage: 55

Control gear: Included

• One head style available in four different light distribution options

 The Arco Road 5 Metre Optics Lantern Head can be pole mounted or wall mounted with a 60mmØ fitter - purchased separately

- 10K surge protection
- · Charcoal finish
- Lamp tiltable through 15°
- IK06 impact resistance
- Made in Italy
- For 60mm poles Superlux recommends use of 2 inch bore galvanised steel water pipe from Steel & Tube Ltd