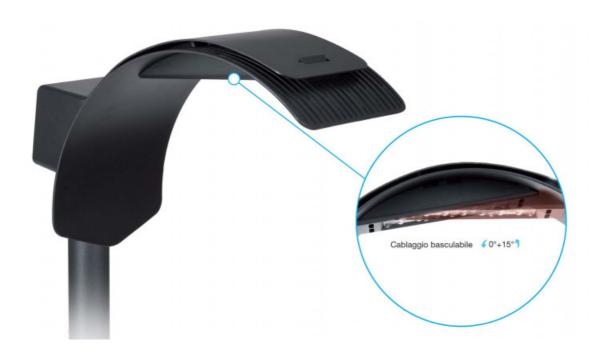

 The Arco Road 5 Metre Optics Lantern Head can be pole mounted or wall mounted with a 60mmØ fitter - purchased separately

- 10K surge protection
- · Charcoal finish
- Lamp tiltable through 15°
- IK06 impact resistance
- Made in Italy
- For 60mm poles Superlux recommends use of 2 inch bore galvanised steel water pipe from Steel & Tube Ltd