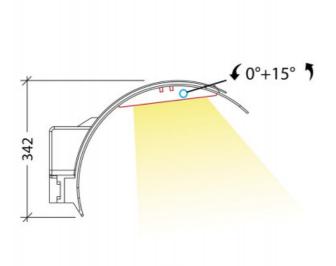

## DIMENSIONS TECHNICAL DATA FEATURES SPECIFICATIONS

· 482mmD x 342mmH x 215mmW

Total lumens: 6553 Colour temp: 4,000K Power supply: 220-240V CRI: 80

Wattage: 55

Control gear: Included

• One head style available in four different light distribution options

 The Arco Road 5 Metre Optics Lantern Head can be pole mounted or wall mounted with a 60mmØ fitter - purchased separately

- 10K surge protection
- · Charcoal finish
- Lamp tiltable through 15°
- IK06 impact resistance
- Made in Italy
- For 60mm poles Superlux recommends use of 2 inch bore galvanised steel water pipe from Steel & Tube Ltd