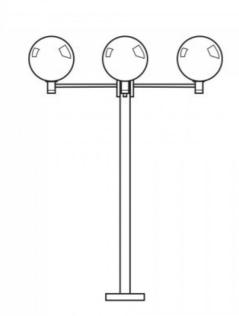

## FEATURES

- · Globe and E27 fitter assembly twist lock
- Can be directly mounted onto columns or
  walls
- Or mix and match with optional fitters including wall brackets, poles or pedestals
- · Mounting options purchase separately
- For compatible mounting options such as pedestal, post, or wall brackets please see further down the page
- Globe made from PMMA acrylic polycarbonate base
- Can be mounted onto 60mmØ poles and fitters
- Made in Italy
- Click here for comprehensive information on the F6000 globe and accessories range