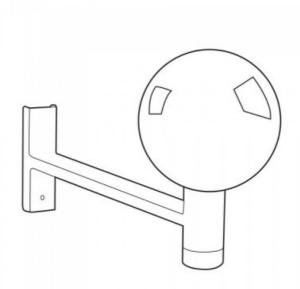

## FEATURES

- · Globe and E27 fitter assembly twist lock
- Can be directly mounted onto columns or
  walls
- Or mix and match with optional fitters including wall brackets, poles or pedestals
- · Mounting options purchase separately
- For compatible mounting options such as pedestal, post, or wall brackets please see further down the page
- Globe made from PMMA acrylic polycarbonate base
- Can be mounted onto 60mmØ poles and fitters
- Made in Italy
- Click here for comprehensive information on the F6000 globe and accessories range