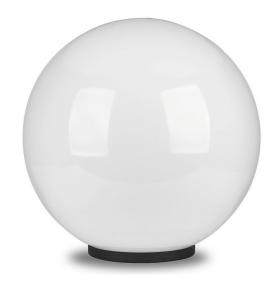

**DIMENSIONS** 

- 500mmØ twist lock acrylic globeMounting base 23mmH x 225mmØ
- · 60mmØ mounting

## FEATURES

- · Globe and E27 fitter assembly twist lock
- Can be directly mounted onto columns or
  walls
- Or mix and match with optional fitters including wall brackets, poles or pedestals
- · Mounting options purchase separately
- For compatible mounting options such as pedestal, post, or wall brackets please see further down the page
- Globe made from PMMA acrylic polycarbonate base
- Can be mounted onto 60mmØ poles and fitters
- Made in Italy
- Click here for comprehensive information on the F6000 globe and accessories range

Colour: White