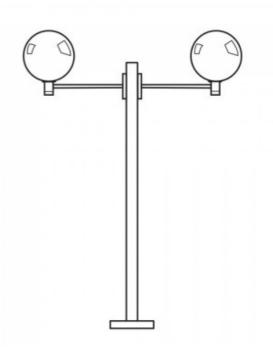

## FEATURES

- · Globe and E27 fitter assembly twist lock
- Can be directly mounted onto columns or
  walls
- Or mix and match with optional fitters including wall brackets, poles or pedestals
- · Mounting options purchase separately
- For compatible mounting options such as pedestal, post, or wall brackets please see further down the page
- Globe made from PMMA acrylic polycarbonate base
- Can be mounted onto 60mmØ poles and fitters
- Made in Italy
- Click here for comprehensive information on the F6000 globe and accessories range