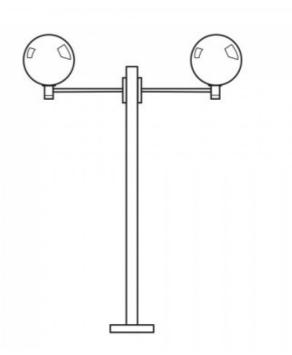

## **FEATURES**

- · Globe and E27 fitter assembly twist lock
- Can be directly mounted onto columns or walls
- Or mix and match with optional fitters including wall brackets, poles or pedestals
- · Mounting options purchase separately
- For compatible mounting options such as pedestal, post, or wall brackets please see further down the page
- Globe made from PMMA acrylic polycarbonate base
- Can be mounted onto 60mmØ poles and fitters
- Made in Italy
- Click here for comprehensive information on the F6000 globe and accessories range