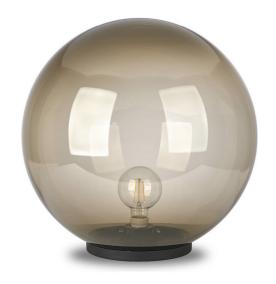

**DIMENSIONS** 

- 500mmØ twist lock acrylic globeMounting base 23mmH x 225mmØ
- · 60mmØ mounting

## **FEATURES**

- · Globe and E27 fitter assembly twist lock
- Can be directly mounted onto columns or walls
- Or mix and match with optional fitters including wall brackets, poles or pedestals
- · Mounting options purchase separately
- For compatible mounting options such as pedestal, post, or wall brackets please see further down the page
- Globe made from PMMA acrylic polycarbonate base
- Can be mounted onto 60mmØ poles and fitters
- Made in Italy
- Click here for comprehensive information on the F6000 globe and accessories range

## **SPECIFICATIONS**

Number of lamps: 1

IP Rating: IP44

Technology field: LED Replaceable

Indoor / Outdoor: Outdoor

Mounting type: Ceiling, Wall, Post Lights

Colour: Black, Black Smoke