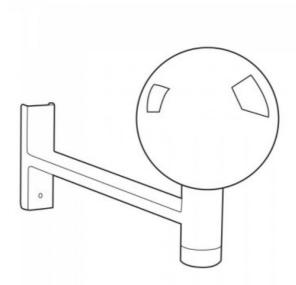

## **FEATURES**

- · Globe and E27 fitter assembly twist lock
- Can be directly mounted onto columns or walls
- Or mix and match with optional fitters including wall brackets, poles or pedestals
- · Mounting options purchase separately
- For compatible mounting options such as pedestal, post, or wall brackets please see further down the page
- Globe made from PMMA acrylic polycarbonate base
- Can be mounted onto 60mmØ poles and fitters
- Made in Italy
- Click here for comprehensive information on the F6000 globe and accessories range