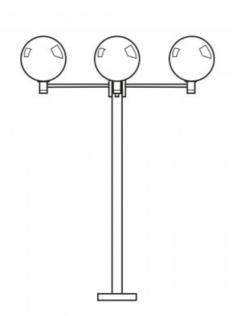

## **FEATURES**

- · Globe and E27 fitter assembly twist lock
- Can be directly mounted onto columns or walls
- Or mix and match with optional fitters including wall brackets, poles or pedestals
- · Mounting options purchase separately
- For compatible mounting options such as pedestal, post, or wall brackets please see further down the page
- Globe made from PMMA acrylic polycarbonate base
- Can be mounted onto 60mmØ poles and fitters
- Made in Italy
- Click here for comprehensive information on the F6000 globe and accessories range