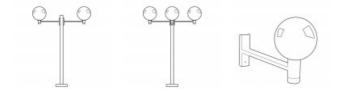

## FEATURES

- Globe and E27 fitter assembly twist lock .
  Can be directly mounted onto columns or walls.
- Or mix and match with optional fitters including wall brackets, poles or pedestals.
- Mounting options purchase separately.
- For compatible mounting options such as pedestal, post, or wall brackets please see further down the page.
- Globe made from PMMA acrylic polycarbonate base.
- Can be mounted onto 60mmØ poles and fitters
- Click here for comprehensive information on the F6000 globe and accessories range