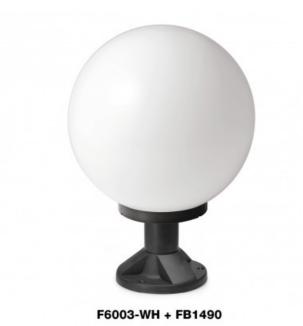

# 400mm Globe and E27 fitter assembly in Opal Model: F6003-WH

## FEATURES

- Globe and E27 fitter assembly twist lock .
  Can be directly mounted onto columns or walls.
- Or mix and match with optional fitters including wall brackets, poles or pedestals.
- Mounting options purchase separately.
- For compatible mounting options such as pedestal, post, or wall brackets please see further down the page.
- Globe made from PMMA acrylic polycarbonate base.
- Can be mounted onto 60mmØ poles and fitters
- Click here for comprehensive information on the F6000 globe and accessories range