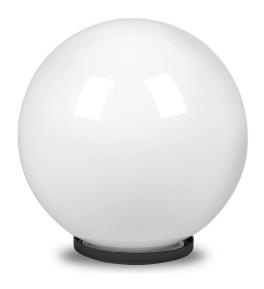

# 400mm Globe and E27 fitter assembly in Opal Model: F6003-WH

### DIMENSIONS

- 400mmØ twist lock acrylic globe
- Mounting base 15mm x 178mmØ
- 60mmØ mounting

## FEATURES

- Globe and E27 fitter assembly twist lock .
  Can be directly mounted onto columns or walls.
- Or mix and match with optional fitters including wall brackets, poles or pedestals.
- Mounting options purchase separately.
- For compatible mounting options such as pedestal, post, or wall brackets please see further down the page.
- Globe made from PMMA acrylic polycarbonate base.
- Can be mounted onto 60mmØ poles and fitters
- Click here for comprehensive information on the F6000 globe and accessories range