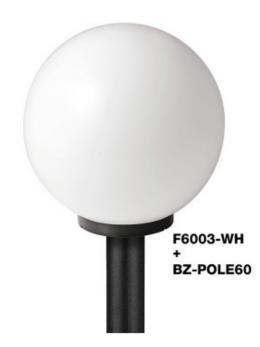

# 400mm Globe and E27 fitter assembly in Opal Model: F6003-WH

## FEATURES

- Globe and E27 fitter assembly twist lock .
  Can be directly mounted onto columns or walls.
- Or mix and match with optional fitters including wall brackets, poles or pedestals.
- Mounting options purchase separately.
- For compatible mounting options such as pedestal, post, or wall brackets please see further down the page.
- Globe made from PMMA acrylic polycarbonate base.
- Can be mounted onto 60mmØ poles and fitters
- Click here for comprehensive information on the F6000 globe and accessories range