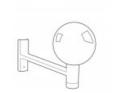

# F6001-WH + FB6933-BL

### DIMENSIONS

- 250mmØ
- Base 119mmØ
- 60mmØ mounting

## FEATURES

- Globe and E27 fitter assembly twist lock.
  Can be directly mounted onto columns or walls.
- Or mix and match with optional fitters including wall brackets, poles or pedestals.
- Mounting options purchase separately.
- For compatible mounting options such as pedestal, post, or wall brackets please see further down the page.
- Globe made from PMMA acrylic polycarbonate base.
- Can be mounted onto 60mmØ poles and fitters
- Click here for comprehensive information on the F6000 globe and accessories range