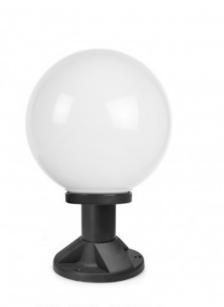

F6001-WH + FB1490

## FEATURES

- Globe and E27 fitter assembly twist lock.
  Can be directly mounted onto columns or walls.
- Or mix and match with optional fitters including wall brackets, poles or pedestals.
- Mounting options purchase separately.
- For compatible mounting options such as pedestal, post, or wall brackets please see further down the page.
- Globe made from PMMA acrylic polycarbonate base.
- Can be mounted onto 60mmØ poles and fitters
- Click here for comprehensive information on the F6000 globe and accessories range