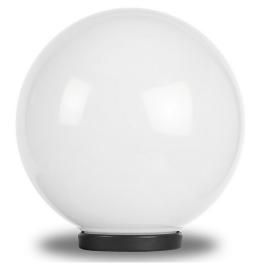

# F6001-WH + FB6933-BL

### DIMENSIONS

- 250mmØ
- Base 119mmØ
- 60mmØ mounting

## FEATURES

- Globe and E27 fitter assembly twist lock.
  Can be directly mounted onto columns or walls.
- Or mix and match with optional fitters including wall brackets, poles or pedestals.
- Mounting options purchase separately.
- For compatible mounting options such as pedestal, post, or wall brackets please see further down the page.
- Globe made from PMMA acrylic polycarbonate base.
- Can be mounted onto 60mmØ poles and fitters
- Click here for comprehensive information on the F6000 globe and accessories range