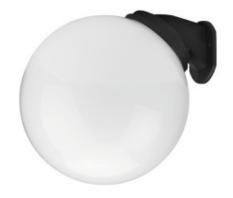

F6001-WH + FB1490

## FEATURES

- Globe and E27 fitter assembly twist lock.
  Can be directly mounted onto columns or walls.
- Or mix and match with optional fitters including wall brackets, poles or pedestals.
- Mounting options purchase separately.
- For compatible mounting options such as pedestal, post, or wall brackets please see further down the page.
- Globe made from PMMA acrylic polycarbonate base.
- Can be mounted onto 60mmØ poles and fitters
- Click here for comprehensive information on the F6000 globe and accessories range