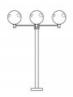

## **DIMENSIONS FEATURES TECHNICAL DATA SPECIFICATIONS** • 200mmØ Power supply: 220-240V, Double Insulated · Globe and E27 fitter assembly - twist lock. Lamp included: No • Base 100mmØ $\cdot\,\,$ Can be directly mounted onto columns or Dimmable: Yes Lamp holder type: E27 · 60mmØ mounting Wattage: 11 Max Number of lamps: 1 · Or mix and match with optional fitters IP Rating: IP44 including wall brackets, poles or pedestals. Technology field: Fluorescent, Incandescent, · Mounting options purchase separately. LED Replaceable · For compatible mounting options such as pedestal, post, or wall brackets please see Indoor / Outdoor: Indoor, Outdoor further down the page. Mounting type: Ceiling, Wall, Post Lights • Globe made from PMMA acrylic polycarbonate base. · Can be mounted onto 60mmØ poles and · Click here for comprehensive information on the F6000 globe and accessories range