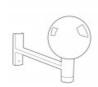

## **DIMENSIONS FEATURES TECHNICAL DATA SPECIFICATIONS** • 200mmØ Power supply: 220-240V, Double Insulated · Globe and E27 fitter assembly - twist lock. Lamp included: No • Base 100mmØ $\cdot\,\,$ Can be directly mounted onto columns or Dimmable: Yes Lamp holder type: E27 · 60mmØ mounting Wattage: 11 Max Number of lamps: 1 · Or mix and match with optional fitters IP Rating: IP44 including wall brackets, poles or pedestals. Technology field: Fluorescent, Incandescent, · Mounting options purchase separately. LED Replaceable · For compatible mounting options such as pedestal, post, or wall brackets please see Indoor / Outdoor: Indoor, Outdoor further down the page. Mounting type: Ceiling, Wall, Post Lights • Globe made from PMMA acrylic polycarbonate base. · Can be mounted onto 60mmØ poles and · Click here for comprehensive information on the F6000 globe and accessories range