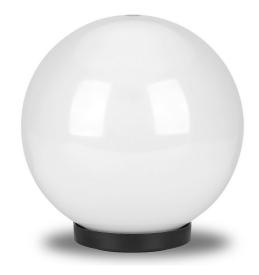

## **DIMENSIONS FEATURES TECHNICAL DATA SPECIFICATIONS** • 200mmØ Power supply: 220-240V, Double Insulated · Globe and E27 fitter assembly - twist lock. Lamp included: No • Base 100mmØ $\cdot\,\,$ Can be directly mounted onto columns or Dimmable: Yes Lamp holder type: E27 · 60mmØ mounting Wattage: 11 Max Number of lamps: 1 · Or mix and match with optional fitters IP Rating: IP44 including wall brackets, poles or pedestals. Technology field: Fluorescent, Incandescent, · Mounting options purchase separately. LED Replaceable · For compatible mounting options such as pedestal, post, or wall brackets please see Indoor / Outdoor: Indoor, Outdoor further down the page. Mounting type: Ceiling, Wall, Post Lights • Globe made from PMMA acrylic polycarbonate base. · Can be mounted onto 60mmØ poles and · Click here for comprehensive information on the F6000 globe and accessories range