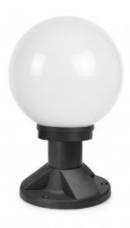

## **DIMENSIONS FEATURES TECHNICAL DATA SPECIFICATIONS** • 200mmØ Power supply: 220-240V, Double Insulated · Globe and E27 fitter assembly - twist lock. Lamp included: No • Base 100mmØ $\cdot\,\,$ Can be directly mounted onto columns or Dimmable: Yes Lamp holder type: E27 · 60mmØ mounting Wattage: 11 Max Number of lamps: 1 · Or mix and match with optional fitters IP Rating: IP44 including wall brackets, poles or pedestals. Technology field: Fluorescent, Incandescent, · Mounting options purchase separately. LED Replaceable · For compatible mounting options such as pedestal, post, or wall brackets please see Indoor / Outdoor: Indoor, Outdoor further down the page. Mounting type: Ceiling, Wall, Post Lights • Globe made from PMMA acrylic polycarbonate base. · Can be mounted onto 60mmØ poles and · Click here for comprehensive information on the F6000 globe and accessories range