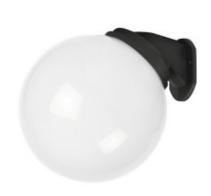

## **DIMENSIONS FEATURES TECHNICAL DATA SPECIFICATIONS** • 200mmØ Power supply: 220-240V, Double Insulated · Globe and E27 fitter assembly - twist lock. Lamp included: No • Base 100mmØ $\cdot\,\,$ Can be directly mounted onto columns or Dimmable: Yes Lamp holder type: E27 · 60mmØ mounting Wattage: 11 Max Number of lamps: 1 · Or mix and match with optional fitters IP Rating: IP44 including wall brackets, poles or pedestals. Technology field: Fluorescent, Incandescent, · Mounting options purchase separately. LED Replaceable · For compatible mounting options such as pedestal, post, or wall brackets please see Indoor / Outdoor: Indoor, Outdoor further down the page. Mounting type: Ceiling, Wall, Post Lights • Globe made from PMMA acrylic polycarbonate base. · Can be mounted onto 60mmØ poles and · Click here for comprehensive information on the F6000 globe and accessories range