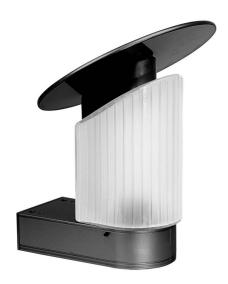

DIMENSIONS TECHNICAL DATA FEATURES SPECIFICATIONS

320mmH x 240mmW x 210mmD

Power supply: 220-240V, Double Insulated Dimmable: Yes Wattage: 60 Max  This exquisitely crafted European cast glass lantern will be your first choice for any landscape when you want lighting that is distinctively unique.

- The strikingly dramatic design sets it apart from generic outdoor lighting, and is something to be admired.
- Architectural undertones are present through its angular juxtapositions, aligning itself with today's contemporary structures
- Hand fabricated glass lantern with resin wall bracket.

Lamp included: No

Lamp holder type: E27 Number of lamps: 1

IP Rating: IP44

Technology field: Fluorescent, Incandescent, LED Replaceable

Indoor / Outdoor: Indoor, Outdoor Mounting type: Wall

Colour: Black