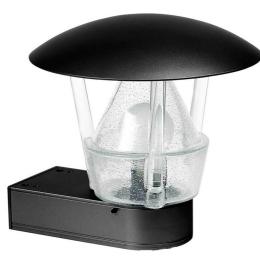

## DIMENSIONS

## FEATURES

260mmH x 260mmØ

Power supply: 220-240V, Double Insulated Dimmable: Yes Wattage: 60 Max

- This exquisitely crafted European cast glass lantern will be your first choice for any landscape when you want lighting that is distinctively unique.
- The strikingly dramatic design sets it apart from generic outdoor lighting, and is something to be admired.
- A futuristic exclamation of the classic lantern.
  Hand fabricated glass lantern with resin wall bracket.

## SPECIFICATIONS

Lamp included: No

Lamp holder type: E27 Number of lamps: 1

IP Rating: IP44

Technology field: Fluorescent, Incandescent, LED Replaceable

Indoor / Outdoor: Indoor, Outdoor

Mounting type: Wall

Colour: Black