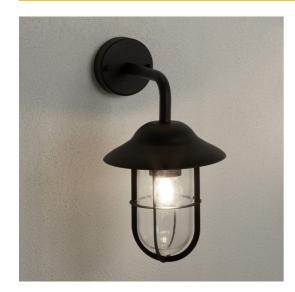

**DIMENSIONS** 

· 310mmH x 170mmØ.

· 240mm depth.

- Mounting base is 85 mmØ.

**TECHNICAL DATA** 

Power supply: 220-240V Dimmable: Yes

Wattage: 7 Max

**FEATURES** 

- · The Davenport Wall Lanterns simple design means it can fit effortlessly into both modern and classic architectural designs.
- The main frame is constructed from metal, with a glass lens between the cage style frame and the lamp.
- The Davenport Lantern is also chromated for durability.

**SPECIFICATIONS** 

Lamp included: No Lamp holder type: E27

Number of lamps: 1

IP Rating: IP44

Technology field: LED Replaceable

Indoor / Outdoor: Indoor, Outdoor

Mounting type: Wall Colour: Clear, Black