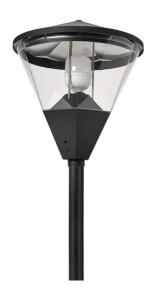

## **DIMENSIONS TECHNICAL DATA FEATURES SPECIFICATIONS**

• 475mmØ x 505mmH

Power supply: 220-240V Dimmable: Yes

Wattage: 30 Max

- · The Esagono Lantern Head is a great option for lighting large areas such as carparks or driveways.
- A mix of traditional lantern style with a
- Made with a reinforced black textured thermoplastic cover and with a PMMA acrylic
- Fits post BZ-POLE60 or mouning arm FB3003 (both to be purchased seperately).

Lamp included: No

Lamp holder type: E27

Number of lamps: 1

Technology field: LED Replaceable

Indoor / Outdoor: Outdoor

Mounting type: Wall, Post Lights

Colour: Black