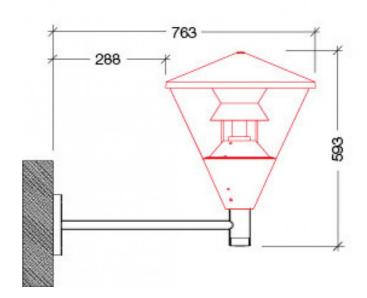

## **DIMENSIONS TECHNICAL DATA FEATURES SPECIFICATIONS**

• 475mmØ x 505mmH

Power supply: 220-240V Dimmable: Yes

Wattage: 30 Max

- · The Esagono Lantern Head is a great option for lighting large areas such as carparks or driveways.
- A mix of traditional lantern style with a
- Made with a reinforced black textured thermoplastic cover and with a PMMA acrylic
- Fits post BZ-POLE60 or mouning arm FB3003 (both to be purchased seperately).