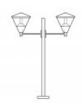

## **DIMENSIONS TECHNICAL DATA FEATURES SPECIFICATIONS**

• 475mmØ x 505mmH

Power supply: 220-240V Dimmable: Yes

Wattage: 30 Max

- · The Esagono Lantern Head is a great option for lighting large areas such as carparks or driveways.
- A mix of traditional lantern style with a
- Made with a reinforced black textured thermoplastic cover and with a PMMA acrylic
- Fits post BZ-POLE60 or mouning arm FB3003 (both to be purchased seperately).