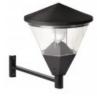

## **DIMENSIONS TECHNICAL DATA FEATURES SPECIFICATIONS**

• 475mmØ x 505mmH

Power supply: 220-240V Dimmable: Yes

Wattage: 30 Max

- · The Esagono Lantern Head is a great option for lighting large areas such as carparks or driveways.
- A mix of traditional lantern style with a
- Made with a reinforced black textured thermoplastic cover and with a PMMA acrylic
- Fits post BZ-POLE60 or mouning arm FB3003 (both to be purchased seperately).

Lamp included: No

Lamp holder type: E27

Number of lamps: 1

Technology field: LED Replaceable

Indoor / Outdoor: Outdoor

Mounting type: Wall, Post Lights

Colour: Black