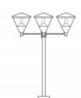

## **DIMENSIONS TECHNICAL DATA FEATURES SPECIFICATIONS**

• 475mmØ x 505mmH

Power supply: 220-240V Dimmable: Yes

Wattage: 30 Max

- · The Esagono Lantern Head is a great option for lighting large areas such as carparks or driveways.
- A mix of traditional lantern style with a
- Made with a reinforced black textured thermoplastic cover and with a PMMA acrylic
- Fits post BZ-POLE60 or mouning arm FB3003 (both to be purchased seperately).