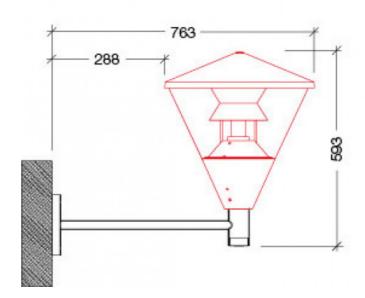

## DIMENSIONS TECHNICAL DATA FEATURES SPECIFICATIONS

• 475mmØ x 505mmH

Power supply: 220-240V Dimmable: Yes Wattage: 30 Max

- The Esagono Lantern Head is a great option for lighting large areas such as carparks or driveways.
- A mix of traditional lantern style with a modern twist.
- Made with a reinforced black textured thermoplastic cover and with a PMMA acrylic diffuser.
- Fits post BZ-POLE60 or mouning arm FB3003 (both to be purchased seperately).