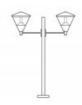

## DIMENSIONS TECHNICAL DATA FEATURES SPECIFICATIONS

• 475mmØ x 505mmH

Power supply: 220-240V Dimmable: Yes Wattage: 30 Max

- The Esagono Lantern Head is a great option for lighting large areas such as carparks or driveways.
- A mix of traditional lantern style with a modern twist.
- Made with a reinforced black textured thermoplastic cover and with a PMMA acrylic diffuser.
- Fits post BZ-POLE60 or mouning arm FB3003 (both to be purchased seperately).