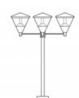

## DIMENSIONS TECHNICAL DATA FEATURES SPECIFICATIONS

• 475mmØ x 505mmH

Power supply: 220-240V Dimmable: Yes Wattage: 30 Max

- The Esagono Lantern Head is a great option for lighting large areas such as carparks or driveways.
- A mix of traditional lantern style with a modern twist.
- Made with a reinforced black textured thermoplastic cover and with a PMMA acrylic diffuser.
- Fits post BZ-POLE60 or mouning arm FB3003 (both to be purchased seperately).