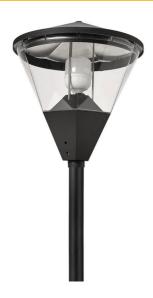

## DIMENSIONS TECHNICAL DATA FEATURES SPECIFICATIONS

• 475mmØ x 505mmH

Power supply: 220-240V Dimmable: Yes Wattage: 30 Max

- The Esagono Lantern Head is a great option for lighting large areas such as carparks or driveways.
- A mix of traditional lantern style with a modern twist.
- Made with a reinforced black textured thermoplastic cover and with a PMMA acrylic diffuser.
- Fits post BZ-POLE60 or mouning arm FB3003 (both to be purchased seperately).