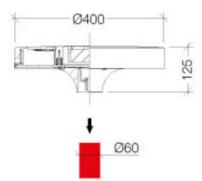

### DIMENSIONS

**TECHNICAL DATA** 

• 400mmØ x 125mmH

Total lumens: 5603

Colour temp: 4,000K Power supply: 220-240V, Double Insulated CRI: 80 Wattage: 55W Control gear: Included