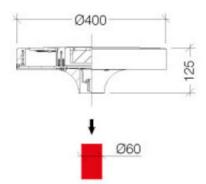

## DIMENSIONS TECHNICAL DATA FEATURES SPECIFICATIONS

• 400mmØ x 125mmH

Total lumens: 5603 Colour temp: 4,000K

Power supply: 220-240V, Double Insulated

CRI: 80

Wattage: 55W

Control gear: Included

 This powerful 55W lantern head is a great option for lighting large areas such as carparks or driveways.

- Made from die cast aluminium with a textured charcoal powder coated finish.
- Fit to the pole: BZ-POLE60 or wall bracket: FB3003 or pedestal: FB1490 (to be purchased separately).

Lamp included: Yes Number of lamps: 1