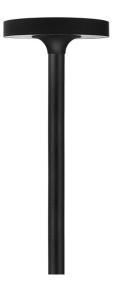

## DIMENSIONS TECHNICAL DATA FEATURES SPECIFICATIONS

• 400mmØ x 125mmH

Total lumens: 5603 Colour temp: 4,000K

Power supply: 220-240V, Double Insulated

CRI: 80

Wattage: 55W

Control gear: Included

 This powerful 55W lantern head is a great option for lighting large areas such as carparks or driveways.

- Made from die cast aluminium with a textured charcoal powder coated finish.
- Fit to the pole: BZ-POLE60 or wall bracket: FB3003 or pedestal: FB1490 (to be purchased separately).

Lamp included: Yes Number of lamps: 1

IP Rating: IP65

Technology field: LED

Indoor / Outdoor: Outdoor

Mounting type: Wall, Post Lights

Colour: Charcoal