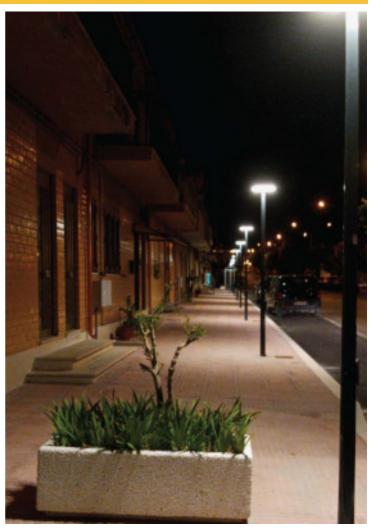

## DIMENSIONS TECHNICAL DATA FEATURES SPECIFICATIONS

• 400mmØ x 125mmH

Total lumens: 5603 Colour temp: 4,000K

Power supply: 220-240V, Double Insulated

CRI: 80

Wattage: 55W

Control gear: Included

 This powerful 55W lantern head is a great option for lighting large areas such as carparks or driveways.