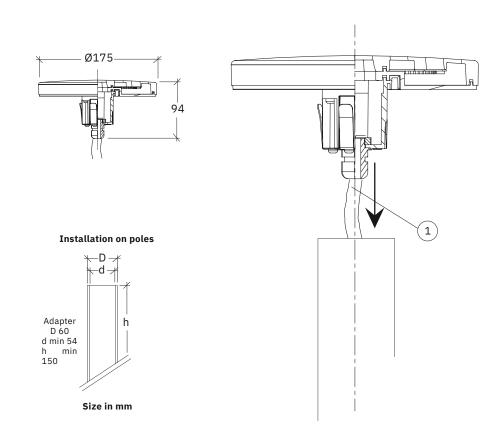

#### INSTALLATION

INSTAMMETTONES: able out of the fitting (1) to the main supply by respecting the polarities and by making sure the connect the earth cable.

**CAUTION:** For a correct installation, we recommend to ensure a watertight connection between the supply cables and to use only a flexible double insulation sheath (type HAR) or one suitable for outdoor use.

2. Insert the luminaire on the pole.