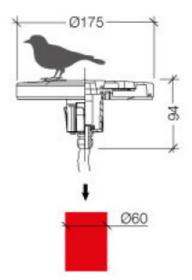

## DIMENSIONS TECHNICAL DATA FEATURES SPECIFICATIONS

· 175mmØ x 94mmH

Total lumens: 1400 Colour temp: 3,000K Power supply: 220-240V

CRI: 80 Wattage: 15 Control gear: Included  Our Giro lantern head is unique landscape lighting solution perfect for pole, pedestal or wall mounting

 It creates a down lighting effect, great for avoiding eye level glare for passers by

- Use in garden beds to highlight features around the garden, or line path and walkways to bring additional light to high use areas
- · Made in Italy
- It has an IK05 impact rating
- · Pole not included
- · Mount onto 60mmØ pole or bracket
- Made from die-cast aluminium with a PMMA acrylic diffuser
- Light Cut Off: ULOR = 0%