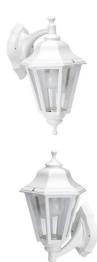

## **FEATURES**

- Hexagon wall mount lantern with 2 different assembly options - use base mount at the top or bottom of the fitting to create your desired style.
- · Italian Made Duralite is exclusive to Superlux
- Cast from a special low maintenance composite resin that gives the same texture and look of aluminium.
- Clear diffuser made from UV stabilised polycarbonate
- · Resistant to Corrosion and caustic substances
- Composite resin withstands a variety of climates from -50 to 80+
- UV stabilised resin
- · Will not flake
- · Made from vandal resistant material
- · 20 Years Guaranteed Against Anti-Corrosion