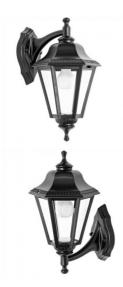

DIMENSIONS TECHNICAL DATA FEATURES SPECIFICATIONS

- · 275mmD x 430mmH x 207mmW
- Mounting base 125mmW x 210mmH

Power supply: 220-240V, Double Insulated Dimmable: Yes Wattage: 60 Max

- Hexagon wall mount lantern with 2 different assembly options - use base mount at the top or bottom of the fitting to create your desired style.
- · Italian Made Duralite is exclusive to Superlux
- Cast from a special low maintenance composite resin that gives the same texture and look of aluminium.
- · Resistant to Corrosion and caustic substances
- Composite resin withstands a variety of climates from -50 to 80+
- UV stabilised resin
- · Will not flake
- Made from vandal resistant material
- · 20 Years Guaranteed Against Anti-Corrosion

Lamp included: No

Lamp holder type: E27

Number of lamps: 1

IP Rating: IP54

Technology field: Fluorescent, Incandescent,

LED Replaceable

Colour: Black