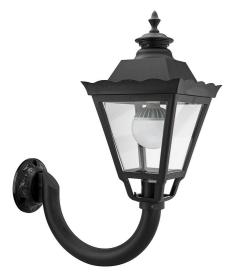

## Derex Large Commercial Lantern Model: DUW5028-BL

## TECHNICAL DATA

860mmH x 750mmD x 330mmW Mounting base 190mmØ Power supply: 220-240V, Double Insulated Dimmable: Yes Wattage: 100 Max • The Derex is a large outdoor lantern ideal for commercial or large residential buildings.